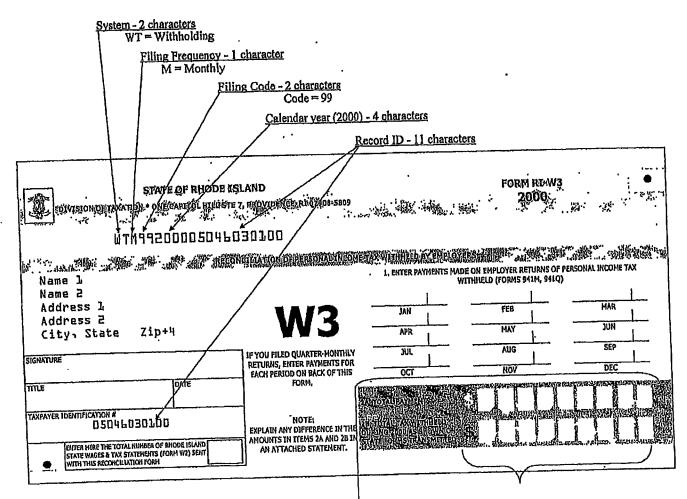

## WITHHOLDING TAX FORMS SPECIFICATIONS

#### W3 ONLY

FRONT

# Form Size - 3 2/3 $\pm$ 1/16" high by 8 $\pm$ 1/8" long LASER PRINTED

### SCAN LINE SPECIFICATIONS

Clear band for scan line must be 3/8" wide with scan line CENTERED Scan line must be  $2.7/8 \pm 1/8"$  from BOTTOM of form Scan line ends 4.1/2 inches  $\pm 2/10$  inches from RIGHT EDGE Scan line font is OCR-A, 10 characters per inch

THE ABOVE FORM IS A WITHHOLDING TAX REMITTANCE FORM FOR AN EXAMPLE ONLY

THE ABOVE SPECIFICATIONS ARE COMMON FOR ALL SCANNABLE TAX FORMS