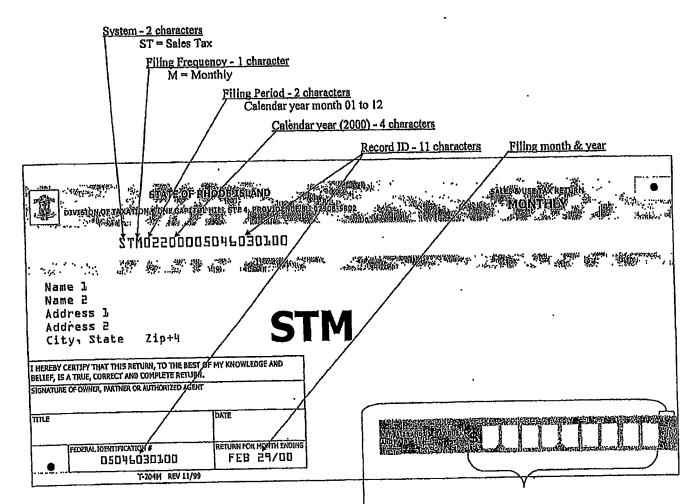

### SALES TAX FORMS SPECIFICATIONS

### MONTHLY ONLY

# Form Size - 3 2/3 ± 1/16" high by 8 ± 1/8" long LASER PRINTED SCAN LINE SPECIFICATIONS

Clear band for scan line must be 3/8" wide with scan line CENTERED Scan line must be 2 7/8  $\pm$  1/8" from BOTTOM of form Scan line ends 4 1/2 inches  $\pm$  2/10 inches from RIGHT EDGE Scan line font is OCR-A, 10 characters per inch

THE ABOVE FORM IS A SALES TAX REMITTANCE FORM FOR AN EXAMPLE ONLY

THE ABOVE SPECIFICATIONS ARE COMMON FOR ALL SCANNABLE TAX FORMS