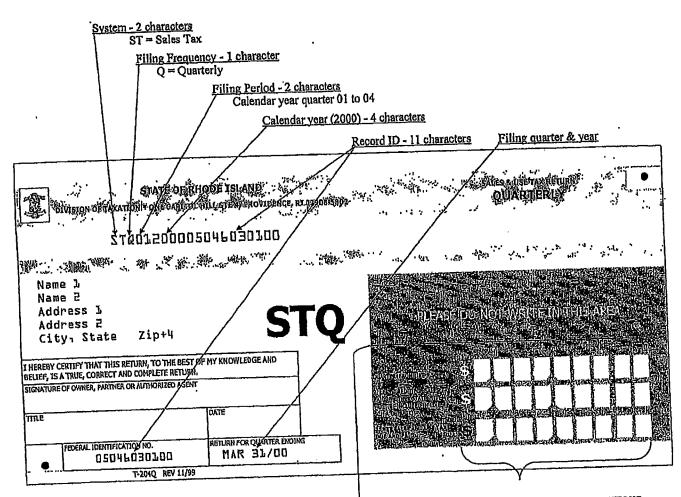

## SALES TAX FORMS SPECIFICATIONS

### **OUARTERLY ONLY**

FRONT

# Form Size - 3 2/3 $\pm$ 1/16" high by 8 $\pm$ 1/8" long LASER PRINTED SCAN LINE SPECIFICATIONS

Clear band for scan line must be 3/8" wide with scan line CENTERED Scan line must be 2 7/8  $\pm$  1/8" from BOTTOM of form Scan line ends 4 1/2 inches  $\pm$  2/10 inches from RIGHT EDGE Scan line font is OCR-A, 10 characters per inch

THE ABOVE FORM IS A SALES TAX REMITTANCE FORM FOR AN EXAMPLE ONLY

THE ABOVE SPECIFICATIONS ARE COMMON FOR ALL SCANNABLE TAX FORMS

# CAR (Courtesy Amount Read) LINE SPECIFICATIONS

The dollar sign must be in the OCR-B font, size 16 or 18. The bottom dollar sign must be black, the others must be white. The decimal points must also be white.

The "dark grey" area on this example is to be printed in drop-out ink. If this option is unavailable, the "dark grey" area must be omitted. If the "dark grey" area is omitted, all of the "white" print (such as "PLEASE DO NOT...", the white dollar signs, and decimal points) must also be omitted. If the "dark grey" area is left out, the numbers that are entered must still be positioned as if the boxes were in place.

There must be at least 1/4" clearance from the right edge of the last box to the edge of the form.