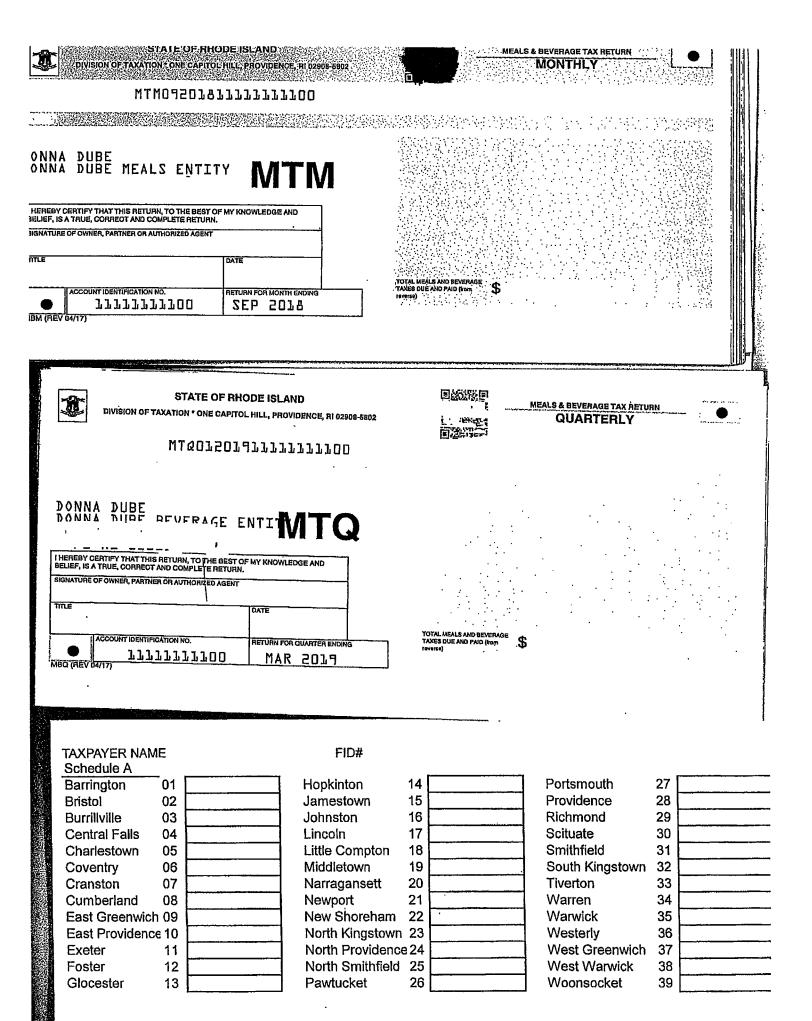

### **COUPON BOOKLETS**

Multi-year (3) Contract – September 1, 2019 to August 31, 2022.

### **BLANKET REQUIREMENT**

Booklets to be printed for the following tax types:

- 1. Withholding
- 2. Sales
- 3. Hotel
- 4. Hard to Dispose
- 5. Meals & Beverage
- 6. Prepaid Wireless
- 1. Coupon booklets are to be 8.5" x 3.75" nominal. The nominal size of the remittance form is 7.5" x 3.75". The booklets should be bound in the left margin with each coupon perforated for ease of extraction.
- 2. Quarter-monthly booklets have 48 or 52 filing periods; Monthly have 12; Quarterly have 4.
- 3. Each booklet is to contain extra forms identical to the original form except the scan line is to be removed
- 4. Each booklet is to contain an appropriate number of perforated adhesive preprinted address labels. Addresses may be different according to tax type.
- 5. The cover of each booklet contains sections that are printed in blue.
- 6. The forms in each booklet contain sections that are printed in color. The color depends on the booklet.
- 7. Each form must include (unless otherwise noted) an OCR scan line. The scan line is to be vertically centered on a white ½" band from edge to edge and is to be printed using OCR-A Alpha font, 10 characters per inch. The variable data will be supplied by the Division of Taxation at the time of printing.
- 8. Each form must include (unless otherwise noted) a QR code that will contain information similar to that included in the OCR scan line.
- 9. There will be one major printing and up to three subsequent printings during the year. Design and color of forms will be finalized prior to acceptance of proofs prior to each tax year (January 1 to December 31 or July 1 to June 30 depending on tax type.) Samples included in Request for Quote do not represent all tax types nor final form design. Final artwork will be provided during the testing phase of the bid process.
- 10. Booklets are mailed in standard #10 window envelopes preprinted with Taxation's return address.
- 11. Vendor responsible for mailing booklets.

Actual period end dates may change. Dates are provided to show the date formatting that is required in the period ending field on the form. Note: this format differs from what is shown on the coupon samples. Period end dates must be updated as required.