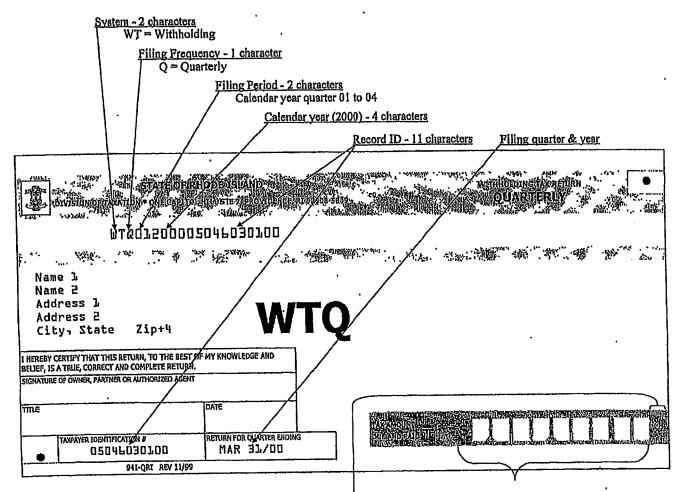

### WITHHOLDING TAX FORMS SPECIFICATIONS

### **QUARTERLY ONLY**

### SCAN LINE SPECIFICATIONS

Clear band for scan line must be 3/8" wide with scan line CENTERED Scan line must be 2 7/8  $\pm$  1/8" from BOTTOM of form Scan line ends 4 1/2 inches  $\pm$  2/10 inches from RIGHT EDGE Scan line font is OCR-A, 10 characters per inch

THE ABOVE FORM IS A WITHHOLDING TAX REMITTANCE FORM FOR AN EXAMPLE ONLY

THE ABOVE SPECIFICATIONS ARE COMMON FOR ALL SCANNABLE TAX FORMS