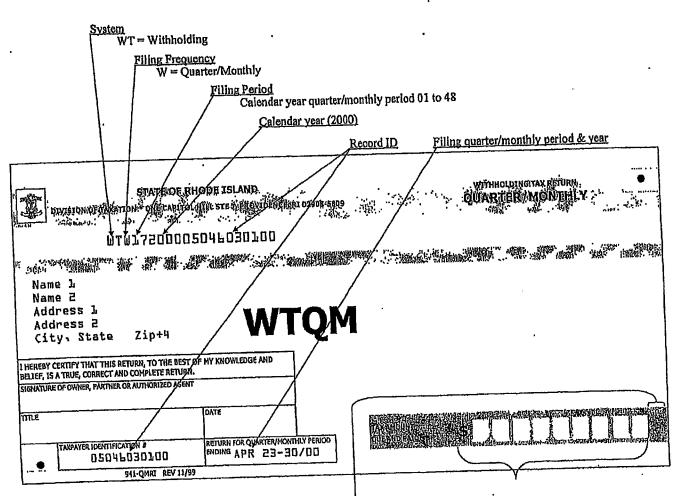

## WITHHOLDING TAX FORMS SPECIFICATIONS

## QUARTER/MONTHLY ONLY

# Form Size - 3 2/3 $\pm$ 1/16" high by 8 $\pm$ 1/8" long LASER PRINTED SCAN LINE SPECIFICATIONS

Clear band for scan line must be 3/8" wide with scan line CENTERED Scan line must be 2.7/8  $\pm$  1/8" from BOTTOM of form Scan line ends 4.1/2 inches  $\pm$  2/10 inches from RIGHT EDGE Scan line font is OCR-A, 10 characters per inch

THE ABOVE FORM IS A WITHHOLDING TAX REMITTANCE FORM FOR AN EXAMPLE ONLY

THE ABOVE SPECIFICATIONS ARE COMMON FOR ALL SCANNABLE TAX FORMS