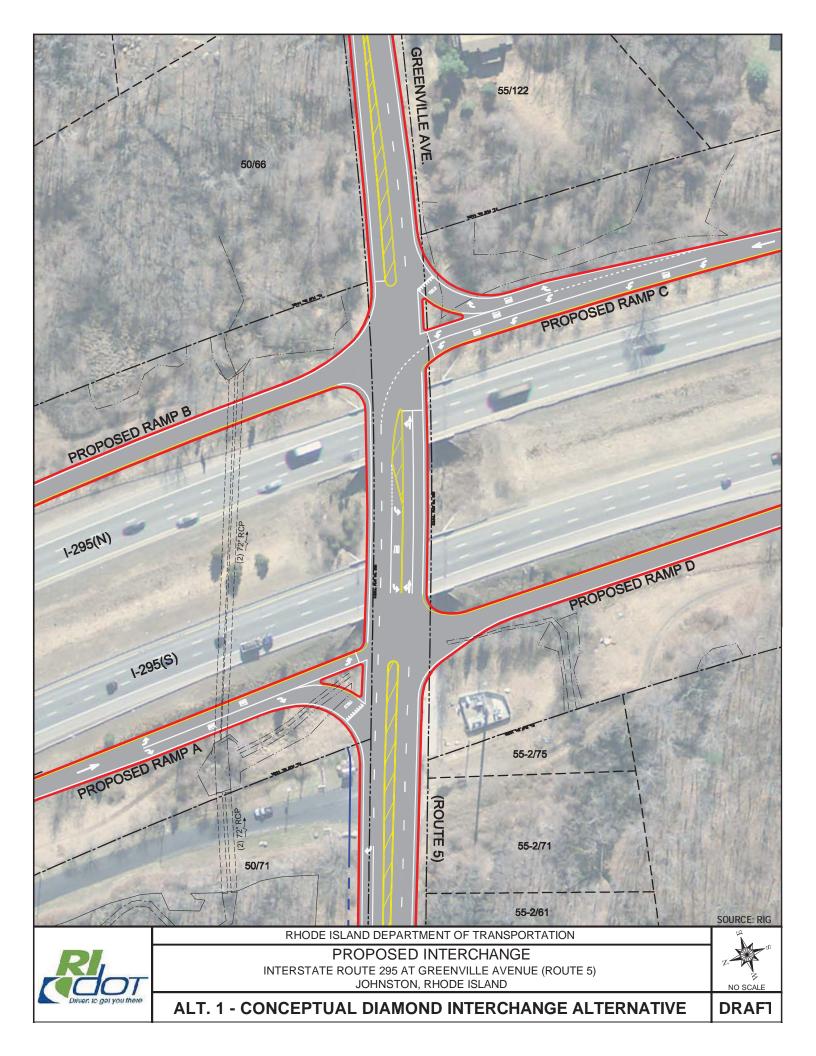

ed by January 18, 2017. If a public hearing is requested, such a request should be made in writing to John Travassos, Administrator, Division of Project Management, RIDOT, Two Capitol Hill, Providence, RI, 02903 by January 2, 2017.

### **SCHEDULE**

The transportation and environmental studies for this project are still under evaluation. The Environmental Assessment (EA) is expected to be made available for public viewing and comment shortly. Notice of the availability of that document will be published in local newspapers and posted on RIDOT's website and those of the Towns of Johnston and Smithfield. The final selection of a preferred alternative will be made following the EA review period and due consideration of public and agency comments received.

December 19, 2016 Page 5 of 5















INTERSTATE ROUTE 295 AT GREENVILLE AVENUE (ROUTE 5) JOHNSTON, RHODE ISLAND







PROJECTED TRAFFIC LEVELS OF SERVICE



### **COMMENT FORM**

Comments may be provided by mailing this form to the address below, or they may be submitted by email to <a href="mailto-John.Travassos@dot.ri.gov">John.Travassos@dot.ri.gov</a> or by fax to (401) 222-3435. If submitting by email, please be sure to provide your full name, address, and the agency, group or organization you represent. Please submit comments by January 18, 2017.

| NAME:    |                                                                                                                                                | DATE:                         |  |  |  |  |
|----------|-----------------------------------------------------