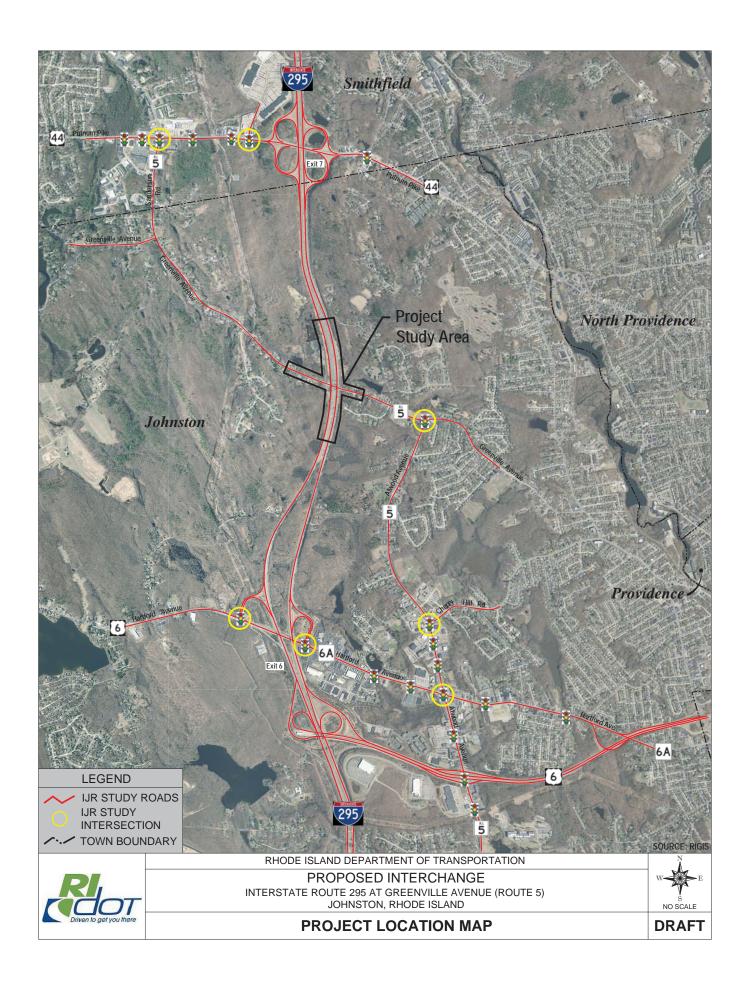

ovided by January 18, 2017. If a public hearing is requested, such a request should be made in writing to John Travassos, Administrator, Division of Project Management, RIDOT, Two Capitol Hill, Providence, RI, 02903 by January 2, 2017.

### **SCHEDULE**

The transportation and environmental studies for this project are still under evaluation. The Environmental Assessment (EA) is expected to be made available for public viewing and comment shortly. Notice of the availability of that document will be published in local newspapers and posted on RIDOT's website and those of the Towns of Johnston and Smithfield. The final selection of a preferred alternative will be made following the EA review period and due consideration of public and agency comments received.

December 19, 2016 Page 5 of 5















INTERSTATE ROUTE 295 AT GREENVILLE AVENUE (ROUTE 5) JOHNSTON, RHODE ISLAND







PROJECTED TRAFFIC LEVELS OF SERVICE



### **COMMENT FORM**

Comments may be provided by mailing this form to the address below, or they may be submitted by email to <a href="mailto-John.Travassos@dot.ri.gov">John.Travassos@dot.ri.gov</a> or by fax to (401) 222-3435. If submitting by email, please be sure to provide your full name, address, and the agency, group or organization you represent. Please submit comments by January 18, 2017.

| NAME:    |                                                                                                                                                | DATE:                         |  |  |  |  |
|----------|-------------------------------------------------