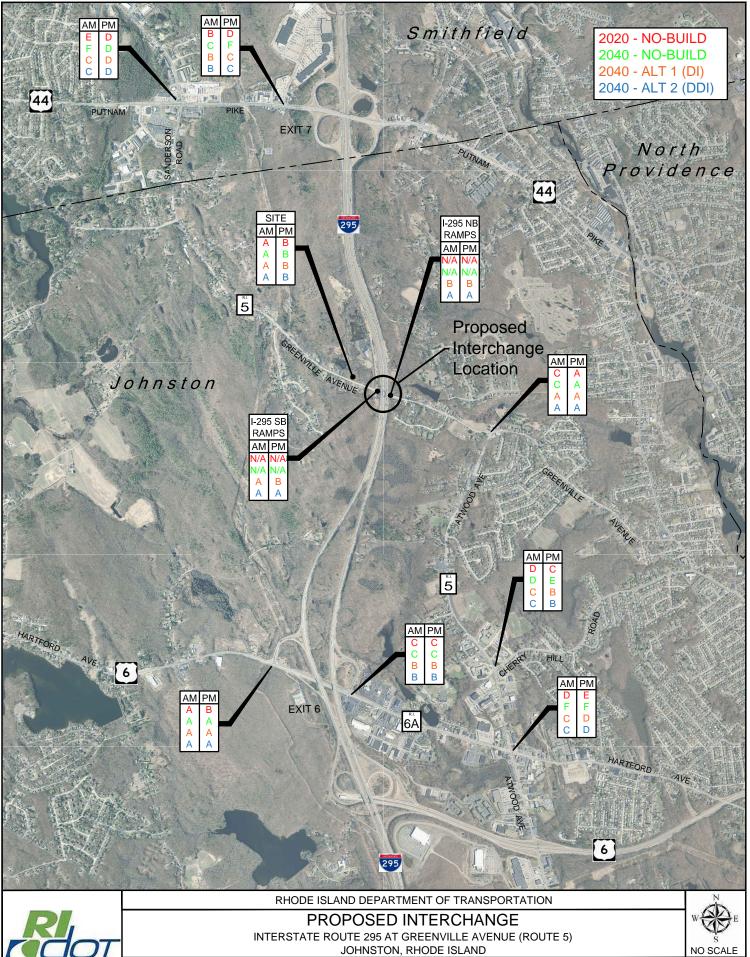

writing to John Travassos, Administrator, Division of Project Management, RIDOT, Two Capitol Hill, Providence, RI, 02903 by January 2, 2017.

### **SCHEDULE**

The transportation and environmental studies for this project are still under evaluation. The Environmental Assessment (EA) is expected to be made available for public viewing and comment shortly. Notice of the availability of that document will be published in local newspapers and posted on RIDOT's website and those of the Towns of Johnston and Smithfield. The final selection of a preferred alternative will be made following the EA review period and due consideration of public and agency comments received.

December 19, 2016 Page 5 of 5















INTERSTATE ROUTE 295 AT GREENVILLE AVENUE (ROUTE 5) JOHNSTON, RHODE ISLAND







PROJECTED TRAFFIC LEVELS OF SERVICE



### **COMMENT FORM**

Comments may be provided by mailing this form to the address below, or they may be submitted by email to <a href="mailto-John.Travassos@dot.ri.gov">John.Travassos@dot.ri.gov</a> or by fax to (401) 222-3435. If submitting by email, please be sure to provide your full name, address, and the agency, group or organization you represent. Please submit comments by January 18, 2017.

| NAME:    |                                                                                                                                                | DATE:                         |  |  |  |  |
|----------|-----------------------------------------------------------------------------------------------------------------------------------------------