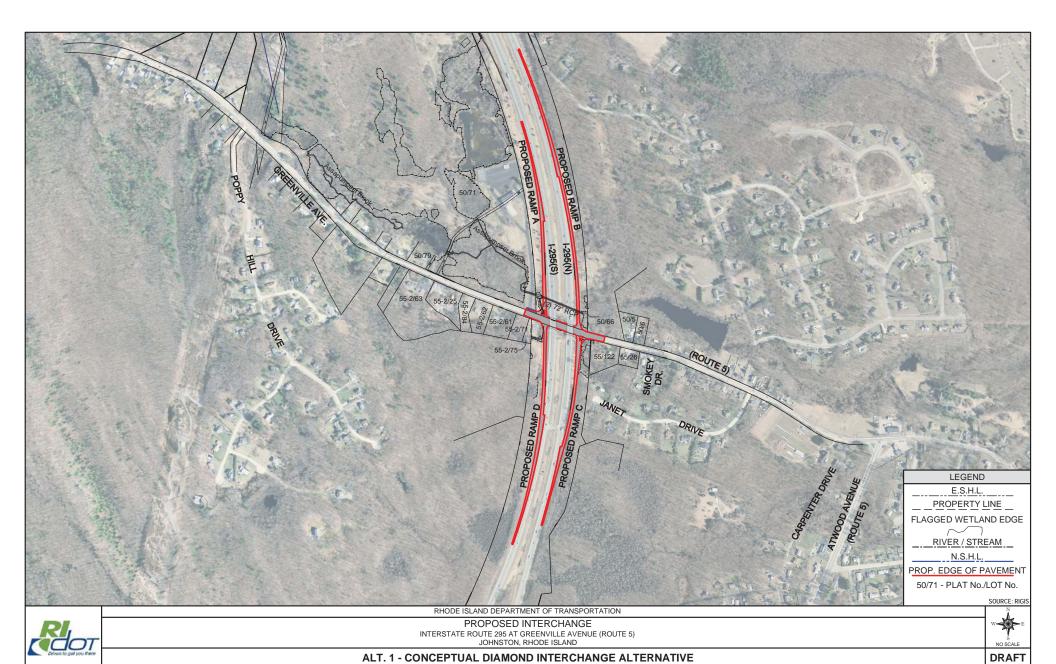

ided by January 18, 2017. If a public hearing is requested, such a request should be made in writing to John Travassos, Administrator, Division of Project Management, RIDOT, Two Capitol Hill, Providence, RI, 02903 by January 2, 2017.

### **SCHEDULE**

The transportation and environmental studies for this project are still under evaluation. The Environmental Assessment (EA) is expected to be made available for public viewing and comment shortly. Notice of the availability of that document will be published in local newspapers and posted on RIDOT's website and those of the Towns of Johnston and Smithfield. The final selection of a preferred alternative will be made following the EA review period and due consideration of public and agency comments received.

December 19, 2016 Page 5 of 5















INTERSTATE ROUTE 295 AT GREENVILLE AVENUE (ROUTE 5) JOHNSTON, RHODE ISLAND







PROJECTED TRAFFIC LEVELS OF SERVICE



### **COMMENT FORM**

Comments may be provided by mailing this form to the address below, or they may be submitted by email to <a href="mailto-John.Travassos@dot.ri.gov">John.Travassos@dot.ri.gov</a> or by fax to (401) 222-3435. If submitting by email, please be sure to provide your full name, address, and the agency, group or organization you represent. Please submit comments by January 18, 2017.

| NAME:    |                                                                                                                                                | DATE:                         |  |  |  |  |
|----------|---------------------------------------------------