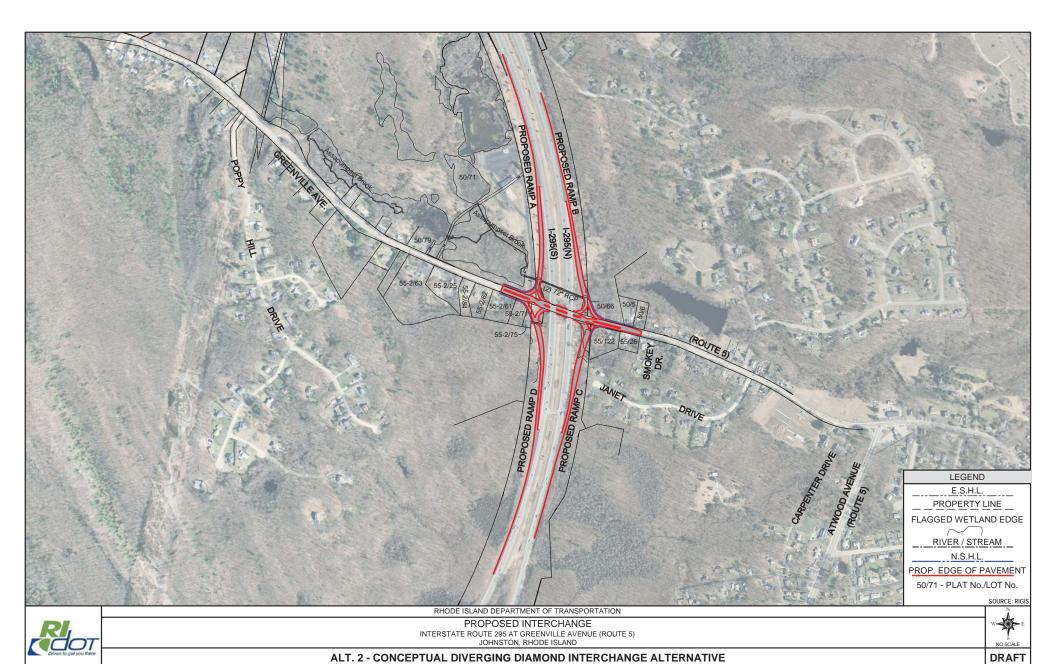

by January 18, 2017. If a public hearing is requested, such a request should be made in writing to John Travassos, Administrator, Division of Project Management, RIDOT, Two Capitol Hill, Providence, RI, 02903 by January 2, 2017.

### **SCHEDULE**

The transportation and environmental studies for this project are still under evaluation. The Environmental Assessment (EA) is expected to be made available for public viewing and comment shortly. Notice of the availability of that document will be published in local newspapers and posted on RIDOT's website and those of the Towns of Johnston and Smithfield. The final selection of a preferred alternative will be made following the EA review period and due consideration of public and agency comments received.

December 19, 2016 Page 5 of 5















INTERSTATE ROUTE 295 AT GREENVILLE AVENUE (ROUTE 5) JOHNSTON, RHODE ISLAND







PROJECTED TRAFFIC LEVELS OF SERVICE



### **COMMENT FORM**

Comments may be provided by mailing this form to the address below, or they may be submitted by email to <a href="mailto-John.Travassos@dot.ri.gov">John.Travassos@dot.ri.gov</a> or by fax to (401) 222-3435. If submitting by email, please be sure to provide your full name, address, and the agency, group or organization you represent. Please submit comments by January 18, 2017.

| NAME:    |                                                                                                                                                | DATE:                         |  |  |  |  |
|----------|-------------------------------------------------------