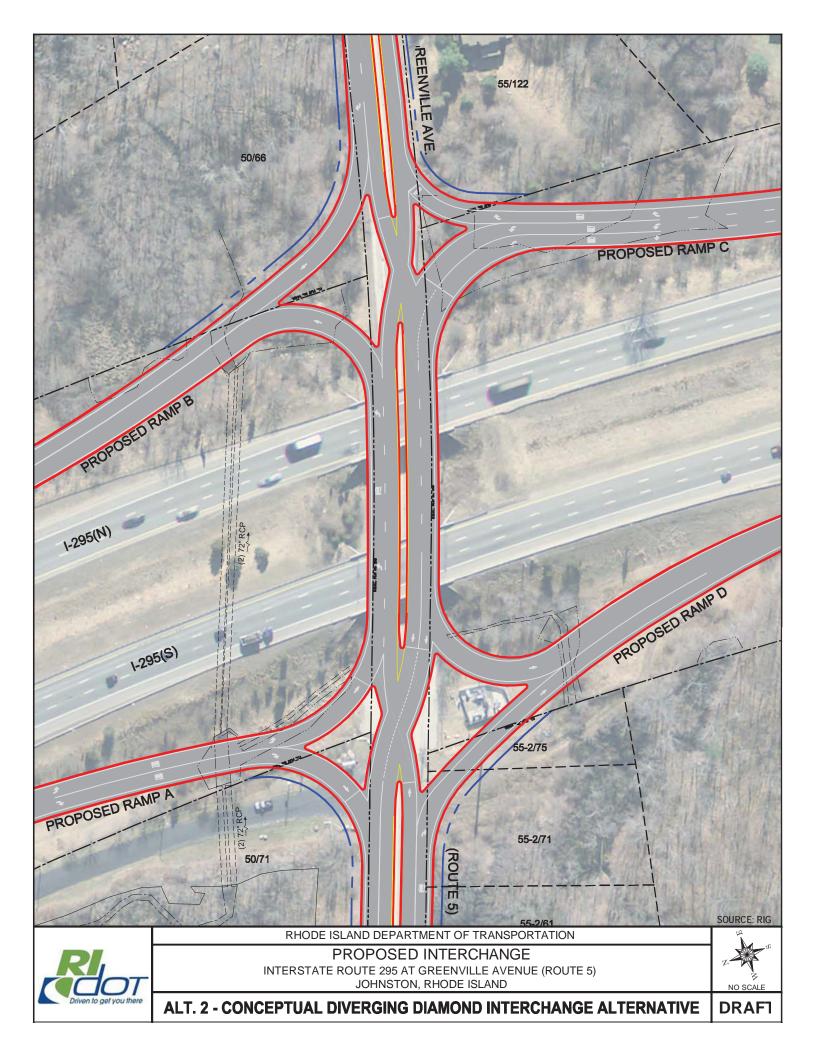

y January 18, 2017. If a public hearing is requested, such a request should be made in writing to John Travassos, Administrator, Division of Project Management, RIDOT, Two Capitol Hill, Providence, RI, 02903 by January 2, 2017.

### **SCHEDULE**

The transportation and environmental studies for this project are still under evaluation. The Environmental Assessment (EA) is expected to be made available for public viewing and comment shortly. Notice of the availability of that document will be published in local newspapers and posted on RIDOT's website and those of the Towns of Johnston and Smithfield. The final selection of a preferred alternative will be made following the EA review period and due consideration of public and agency comments received.

December 19, 2016 Page 5 of 5















INTERSTATE ROUTE 295 AT GREENVILLE AVENUE (ROUTE 5) JOHNSTON, RHODE ISLAND







PROJECTED TRAFFIC LEVELS OF SERVICE



### **COMMENT FORM**

Comments may be provided by mailing this form to the address below, or they may be submitted by email to <a href="mailto-John.Travassos@dot.ri.gov">John.Travassos@dot.ri.gov</a> or by fax to (401) 222-3435. If submitting by email, please be sure to provide your full name, address, and the agency, group or organization you represent. Please submit comments by January 18, 2017.

| NAME:    |                                                                                                                                                | DATE:                         |  |  |  |  |
|----------|---------------------------------------------------------