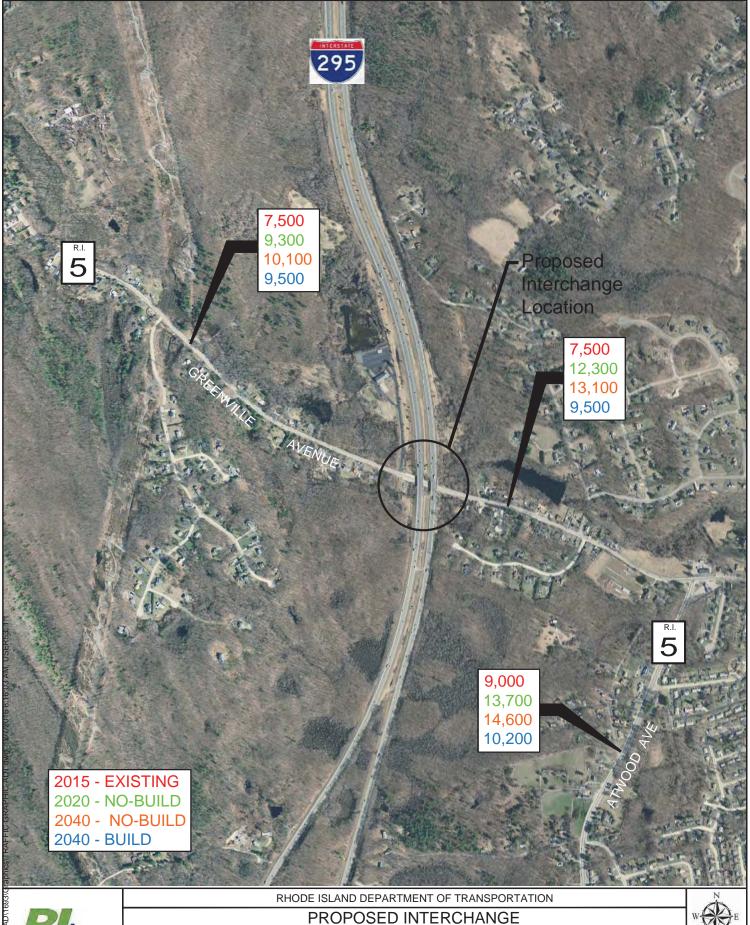

January 18, 2017. If a public hearing is requested, such a request should be made in writing to John Travassos, Administrator, Division of Project Management, RIDOT, Two Capitol Hill, Providence, RI, 02903 by January 2, 2017.

### **SCHEDULE**

The transportation and environmental studies for this project are still under evaluation. The Environmental Assessment (EA) is expected to be made available for public viewing and comment shortly. Notice of the availability of that document will be published in local newspapers and posted on RIDOT's website and those of the Towns of Johnston and Smithfield. The final selection of a preferred alternative will be made following the EA review period and due consideration of public and agency comments received.

December 19, 2016 Page 5 of 5















INTERSTATE ROUTE 295 AT GREENVILLE AVENUE (ROUTE 5) JOHNSTON, RHODE ISLAND







PROJECTED TRAFFIC LEVELS OF SERVICE



### **COMMENT FORM**

Comments may be provided by mailing this form to the address below, or they may be submitted by email to <a href="mailto-John.Travassos@dot.ri.gov">John.Travassos@dot.ri.gov</a> or by fax to (401) 222-3435. If submitting by email, please be sure to provide your full name, address, and the agency, group or organization you represent. Please submit comments by January 18, 2017.

| NAME:    |                                                                                                                                                | DATE:                         |  |  |  |  |
|----------|-----------------------------------------------------------